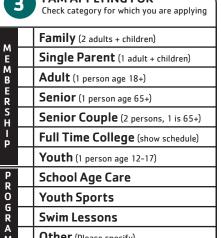

| T.                    | 3 | I AM APPLYING FOR Check category for which you are applying | ' |
|-----------------------|---|-------------------------------------------------------------|---|
| M E M B E R S H I P   |   | Family (2 adults + children)                                | _ |
|                       |   | Single Parent (1 adult + children)                          |   |
|                       |   | Adult (1 person age 18+)                                    |   |
|                       |   | Senior (1 person age 65+)                                   |   |
|                       |   | Senior Couple (2 persons, 1 is 65+)                         |   |
|                       |   | Full Time College (show schedule)                           |   |
|                       |   | Youth (1 person age 12-17)                                  |   |
| P                     |   | School Age Care                                             |   |
| P<br>R<br>O<br>G<br>R |   | Youth Sports                                                |   |
| R<br>A<br>M           |   | Swim Lessons                                                |   |
|                       |   | Other (Please specify)                                      |   |
| $\overline{}$         |   |                                                             | 7 |